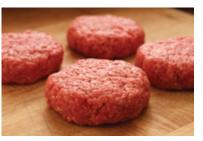

#### **CLASSIC PATTY**

- The vintage fill system for forming ground beef patties.
- Provides a more even cooking surface due to a uniform forming process resulting in a firm, almost steak-like bite.
- An ideal choice for char-grill or broiling.