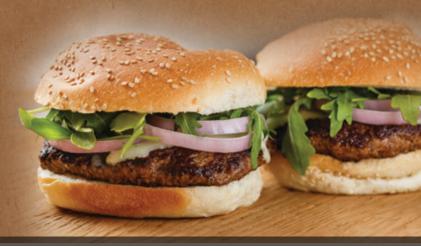

# **TENDER-FORM® PATTY**

- Patented process for patties that weaves the meat together to form a patty.
- This recreates a type of patty that is tenderized by hand forming.
- Tender-Form® Burgers shrink less and cook more evenly.

# **CLASSIC PATTY**

- The vintage fill system for forming ground beef patties.
- Provides a more even cooking surface due to a uniform forming process resulting in a firm, almost steak-like bite.
- An ideal choice for char-grill or broiling.

# **CHEF'S CHOICE PATTY**

- A loose filled, knife-cut, rolled patty that is unique in shape and tenderness.
- It creates a very tender bite as well as quicker cook time.
- A handmade approach to today's burger.