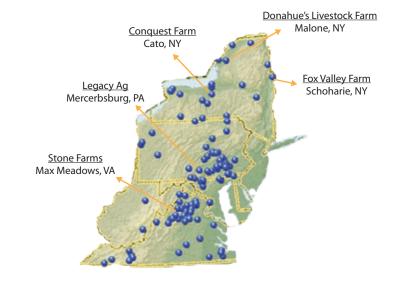

# Pure & Simple Harvest Natural

FAMILY FARM-RAISED ANGUS BEEF WITHOUT ANTIBIOTICS OR HORMONES EVER
SOURCED FROM FARMS LOCATED IN NEW YORK, PENNSYLVANIA & VIRGINIA
INDEPENDENTLY CERTIFIED, HUMANELY HANDLED BY MEYER NATURAL FOODS PROGRAM
LOCAL CARBON FOOTPRINT
GRADED CHOICE & PRIME
NO AGED STEAK OR BENCH TRIMMINGS

# Northeast Local Havest

FRESH NATURAL ANGUS GROUND BEEF FROM NY, PA & VA

### - NEW YORK FARMS -

Southworth Farms **Buckway Farms** Thomas Ambrose Paul Hoist Conquest Cattle Fdrs LLC Forschee Farm Kenneth Bontodelli Dam Mapley Mike Sheppard

Burke, NY Auburn, NY Auburn, NY Bernhards Bay, NY Cato, NY De Ruyter, NY Lycoming, NY Meridian, NY Moravia, NY

### **VIRGINIA FARMS**

Meadow Grove Farm Sidney Colvin Huntley Farm Robert Shoemaker Clarence Gill Whitewood Farm Kinloch Farm Rock Hill Farm Kane Manor Farm Aspen Grove Farm Lewis Ashton Charles Woolfrey Black Rock Farm Elton Farm Freetown Farm Frankford Farm Eric Good Gentley Farm Marriott Ranch

# **PENNSYLVANIA FARMS**

Bear Country Farms Stahl Farm Boarts Farm Edward babcock Jeff Brown Harold Noland Leroy White Ken Palmer Michael Ackley Tim Eldridge Becker Farms Campbell Farms Wayne Zimmerman McMillen Bros Inc. Daniel Stohzfus Hoffman Bros. Farms Dwight Thrush Cloverbloom Farms Ronald Snake Timmons Farms L.P. Sinclair Cattle Co Inc. **Buck Valley Angus Farms** Hoffman Farms Glenn Binkley