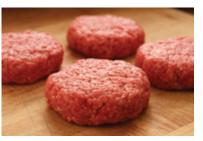

# **CLASSIC PATTY**

- The vintage fill system for forming ground beef patties.
- Provides a more even cooking surface due to a uniform forming process resulting in a firm, almost steak-like bite.
- An ideal choice for char-grill or broiling.

# **CHEF'S CHOICE PATTY**

- A loose filled, knife-cut, rolled patty that is unique in shape and tenderness.
- It creates a very tender bite as well as quicker cook time.
- A handmade approach to today's burger.